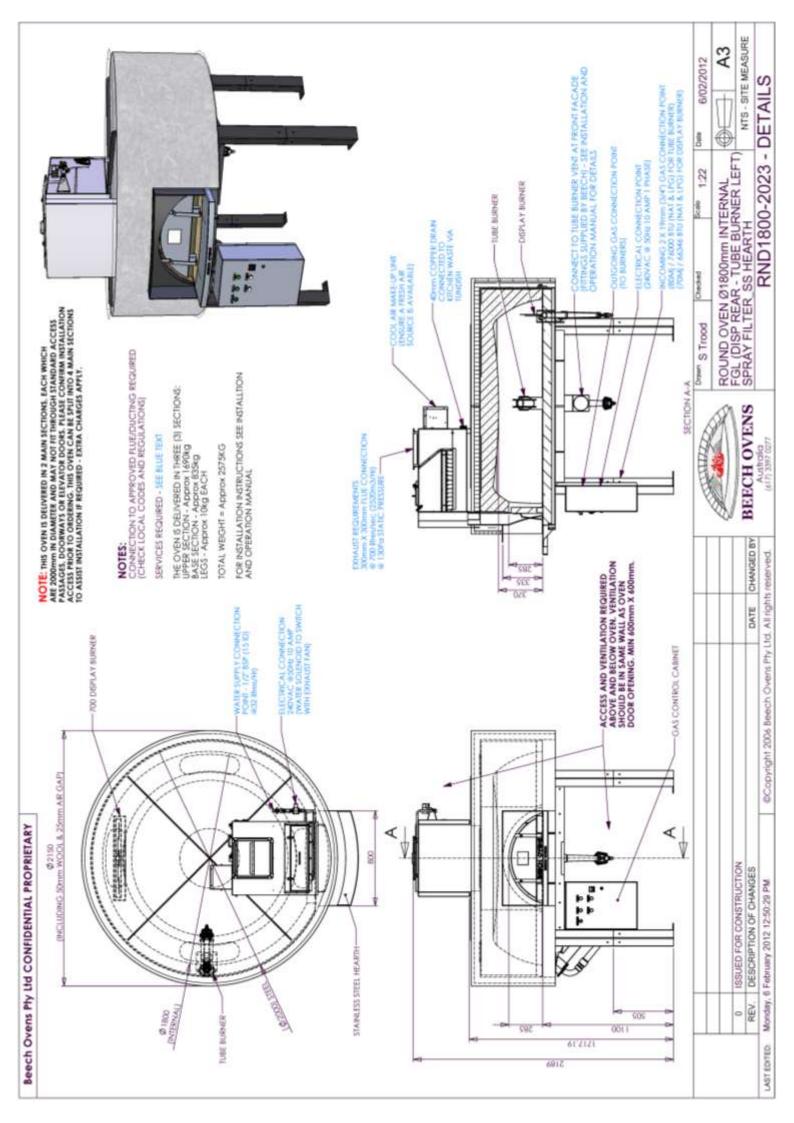

## **PRODUCT DESCRIPTION**

Round Stone Hearth Oven – Wood/Gas fired.

**Ext Diameter:** Int Diameter:

Ø2150mm. Ø 1800mm.

1730mm.

Height:

MANUFACTURED IN AUSTRALIA www.beechovens.com

| SPECIFICATIONS          |                                                                                                                                                                                                                                                                                                                                                                                                                                                                                                                                                |
|-------------------------|------------------------------------------------------------------------------------------------------------------------------------------------------------------------------------------------------------------------------------------------------------------------------------------------------------------------------------------------------------------------------------------------------------------------------------------------------------------------------------------------------------------------------------------------|
| Purpose                 | Wood/Gas Fired stone hearth oven for cooking Pizza and other dishes.                                                                                                                                                                                                                                                                                                                                                                                                                                                                           |
| Construction            | High grade castable ceramic encased in 5mm steel housing supplied in 2 major sections with removable legs. 50mm insulation covers oven body, 25mm air gap between insulation and non-combustible façade material. 75mm stone hearth floor above 25mm insulating board and 5mm plate.                                                                                                                                                                                                                                                           |
| Firing Type             | Wood, Gas or Gas Back-up (Wood and Gas)                                                                                                                                                                                                                                                                                                                                                                                                                                                                                                        |
| Gas                     | Gas Back-up - 80Mj NAT / 80Mj LPG <i>(Tube Burner)</i><br>Full Gas – 70Mj + 80Mj Nat / 70Mj + 80Mj LPG <i>(Display + Tube Burner)</i>                                                                                                                                                                                                                                                                                                                                                                                                          |
| Exhaust<br>Requirements | Under Canopy/Hood <b>OR</b> Beech Spray Filter (Wet Scrubber) <b>OR</b> Flue Transition.                                                                                                                                                                                                                                                                                                                                                                                                                                                       |
| MEP Ratings             | Gas Connection – 19mm (3/4") line (1 per burner). Electrical – 220-240VAC @ 50Hz 1 Phase 10 AMP Spray Filter Water Inlet– 15mm @ 30 L/Hr. Spray Filter Water Outlet – 40mm Copper Drain – To drain via tundish visible to operator. Spray Filter Water Solenoid – 220-240VAC @ 50Hz 1 Phase 10AMP (Linked to exhaust fan – Fan ON = Solenoid ON) Spray Filter Exhaust Ratings – 300mm x 300mm connection, 130Pa Static Pressure, 700l/sec Spray Filter Cool air Make-up unit – Ensure a fresh air supply is available. No connection required. |
| Capacity                | Cooks approximately 120 x 300mm pizzas per hour.                                                                                                                                                                                                                                                                                                                                                                                                                                                                                               |
| Accessories             | Pizza Tools (Pizza Peel, Spigot Brush, Brass Floor Brush, Bubble Hook, SS Rake and Shovel)<br>Stainless Steel Hearth (Optional – shown in image)<br>Spray Filter (Optional – shown in image)                                                                                                                                                                                                                                                                                                                                                   |
| Safety                  | Oven and associated systems are CE and UL compliant. UL Tested to Subject 2162 (Wood/Gas Fired). Complies to USA "ANSI-NSF standard 4" Exterior temperatures below 50°C. Compliant Gas systems with flame failure device.                                                                                                                                                                                                                                                                                                                      |
| Special<br>Requirements | Façade and Oven surround to be made of non-combustible material.  Tube Burner Vent to be connected via ventilation panel in front façade panel below oven door (See Installation and Operation Manual for details)  Access and ventilation panel to both above and below oven - minimum 600mm x 600mm  Metal infill required between oven spigot and façade to prevent hot air and flames entering the façade cavity.                                                                                                                          |