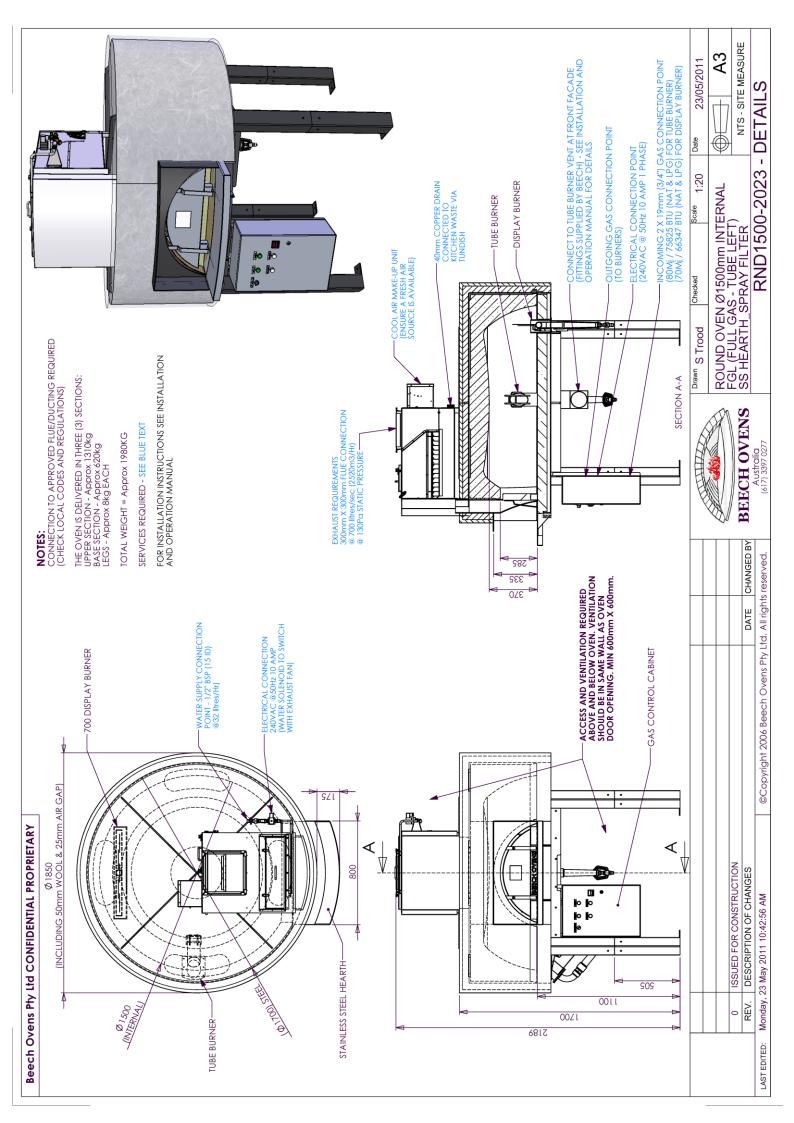

## **PRODUCT DESCRIPTION**

Round Stone Hearth Oven – Wood/Gas fired.

Ext Diameter: Int Diameter: Height: 91850mm. 1500mm. 1730mm.

MANUFACTURED IN AUSTRALIA

www.beechovens.com

| L                       | www.beechovens.com                                                                                                                                                                                                                                                                                                                                                                                                                                                                                                                             |
|-------------------------|------------------------------------------------------------------------------------------------------------------------------------------------------------------------------------------------------------------------------------------------------------------------------------------------------------------------------------------------------------------------------------------------------------------------------------------------------------------------------------------------------------------------------------------------|
|                         | SPECIFICATIONS                                                                                                                                                                                                                                                                                                                                                                                                                                                                                                                                 |
| Purpose                 | Wood/Gas Fired stone hearth oven for cooking Pizza and other dishes.                                                                                                                                                                                                                                                                                                                                                                                                                                                                           |
| Construction            | High grade castable ceramic encased in 5mm steel housing supplied in 2 major sections with removable legs. 50mm insulation covers oven body, 25mm air gap between insulation and non-combustible façade material. 75mm stone hearth floor above 25mm insulating board and 5mm plate.                                                                                                                                                                                                                                                           |
| Firing Type             | Wood, Gas or Gas Back-up (Wood and Gas)                                                                                                                                                                                                                                                                                                                                                                                                                                                                                                        |
| Gas                     | Gas Back-up - 80Mj NAT / 80Mj LPG (Tube Burner) Full Gas – 70Mj + 80Mj Nat / 70Mj + 80Mj LPG (Display + Tube Burner)                                                                                                                                                                                                                                                                                                                                                                                                                           |
| Exhaust<br>Requirements | Under Canopy/Hood <b>OR</b> Beech Spray Filter (Wet Scrubber) <b>OR</b> Flue Transition.                                                                                                                                                                                                                                                                                                                                                                                                                                                       |
| MEP Ratings             | Gas Connection – 19mm (3/4") line (1 per burner). Electrical – 220-240VAC @ 50Hz 1 Phase 10 AMP Spray Filter Water Inlet– 15mm @ 30 L/Hr. Spray Filter Water Outlet – 40mm Copper Drain – To drain via tundish visible to operator. Spray Filter Water Solenoid – 220-240VAC @ 50Hz 1 Phase 10AMP (Linked to exhaust fan – Fan ON = Solenoid ON) Spray Filter Exhaust Ratings – 300mm x 300mm connection, 130Pa Static Pressure, 700l/sec Spray Filter Cool air Make-up unit – Ensure a fresh air supply is available. No connection required. |
| Capacity                | Cooks approximately 90 x 300mm pizzas per hour.                                                                                                                                                                                                                                                                                                                                                                                                                                                                                                |
| Accessories             | Pizza Tools (Pizza Peel, Spigot Brush, Brass Floor Brush, Bubble Hook, SS Rake and Shovel) Stainless Steel Hearth (Optional – shown in image) Spray Filter (Optional – shown in image)                                                                                                                                                                                                                                                                                                                                                         |
| Safety                  | Oven and associated systems are CE and UL compliant. UL Tested to Subject 2162 (Wood/Gas Fired). Complies to USA "ANSI-NSF standard 4" Exterior temperatures below 50°C. Compliant Gas systems with flame failure device.                                                                                                                                                                                                                                                                                                                      |
| Special<br>Requirements | Façade and Oven surround to be made of non-combustible material.  Tube Burner Vent to be connected via ventilation panel in front façade panel below oven door (See Installation and Operation Manual for details)  Access and ventilation panel to both above and below oven - minimum 600mm x 600mm  Metal infill required between oven spigot and façade to prevent hot air and flames entering the façade cavity.                                                                                                                          |