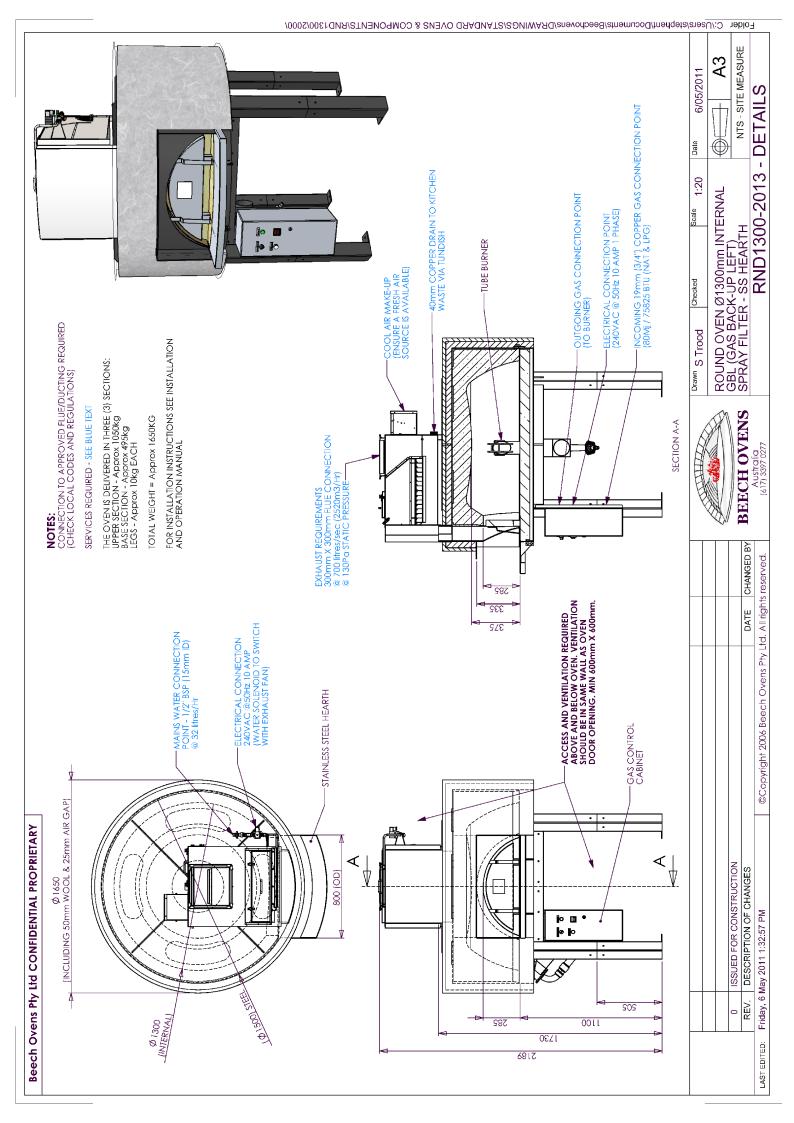

## **PRODUCT DESCRIPTION**

Round Stone Hearth Oven – Wood/Gas fired.

**Ext Diameter: Int Diameter: Height:** 

Ø1650mm. 1300mm. 1730mm. MANUFACTURED IN AUSTRALIA

www.beechovens.com

|                         | SPECIFICATIONS                                                                                                                                                                                                                                                                                                                                                                                                                                                                                                                                       |
|-------------------------|------------------------------------------------------------------------------------------------------------------------------------------------------------------------------------------------------------------------------------------------------------------------------------------------------------------------------------------------------------------------------------------------------------------------------------------------------------------------------------------------------------------------------------------------------|
| Purpose                 | Wood/Gas Fired stone hearth oven for cooking Pizza and other dishes.                                                                                                                                                                                                                                                                                                                                                                                                                                                                                 |
| Construction            | High grade castable ceramic encased in 5mm steel housing supplied in 2 major sections with removable legs. 50mm insulation covers oven body, 25mm air gap between insulation and non-combustible façade material. 75mm stone hearth floor above 25mm insulating board and 5mm plate.                                                                                                                                                                                                                                                                 |
| Firing Type             | Wood, Gas or Gas Back-up (Wood and Gas)                                                                                                                                                                                                                                                                                                                                                                                                                                                                                                              |
| Gas                     | Gas Back-up - 80Mj NAT / 80Mj LPG <i>(Tube Burner)</i><br>Full Gas – 70Mj + 80Mj Nat / 70Mj + 80Mj LPG <i>(Display + Tube Burner)</i>                                                                                                                                                                                                                                                                                                                                                                                                                |
| Exhaust<br>Requirements | Under Canopy/Hood <b>OR</b> Beech Spray Filter (Wet Scrubber) <b>OR</b> Flue Transition.                                                                                                                                                                                                                                                                                                                                                                                                                                                             |
| MEP Ratings             | Gas Connection – 19mm (3/4") line (1 per burner).  Electrical – 220-240VAC @ 50Hz 1 Phase 10 AMP  Spray Filter Water Inlet– 15mm @ 30 L/Hr.  Spray Filter Water Outlet – 40mm Copper Drain – To drain via tundish visible to operator.  Spray Filter Water Solenoid – 220-240VAC @ 50Hz 1 Phase 10AMP (Linked to exhaust fan – Fan ON = Solenoid ON)  Spray Filter Exhaust Ratings – 300mm x 300mm connection, 130Pa Static Pressure, 700l/sec  Spray Filter Cool air Make-up unit – Ensure a fresh air supply is available. No connection required. |
| Capacity                | Cooks approximately 70 x 300mm pizzas per hour.                                                                                                                                                                                                                                                                                                                                                                                                                                                                                                      |
| Accessories             | Pizza Tools (Pizza Peel, Spigot Brush, Brass Floor Brush, Bubble Hook, SS Rake and Shovel)<br>Stainless Steel Hearth (Optional – shown in image)<br>Spray Filter (Optional – shown in image)                                                                                                                                                                                                                                                                                                                                                         |
| Safety                  | Oven and associated systems are CE and UL compliant. UL Tested to Subject 2162 (Wood/Gas Fired). Complies to USA "ANSI-NSF standard 4" Exterior temperatures below 50°C. Compliant Gas systems with flame failure device.                                                                                                                                                                                                                                                                                                                            |
| Special<br>Requirements | Façade and Oven surround to be made of non-combustible material.  Tube Burner Vent to be connected via ventilation panel in front façade panel below oven door (See Installation and Operation Manual for details)  Access and ventilation panel to both above and below oven - minimum 600mm x 600mm  Metal infill required between oven spigot and façade to prevent hot air and flames entering the façade cavity.                                                                                                                                |