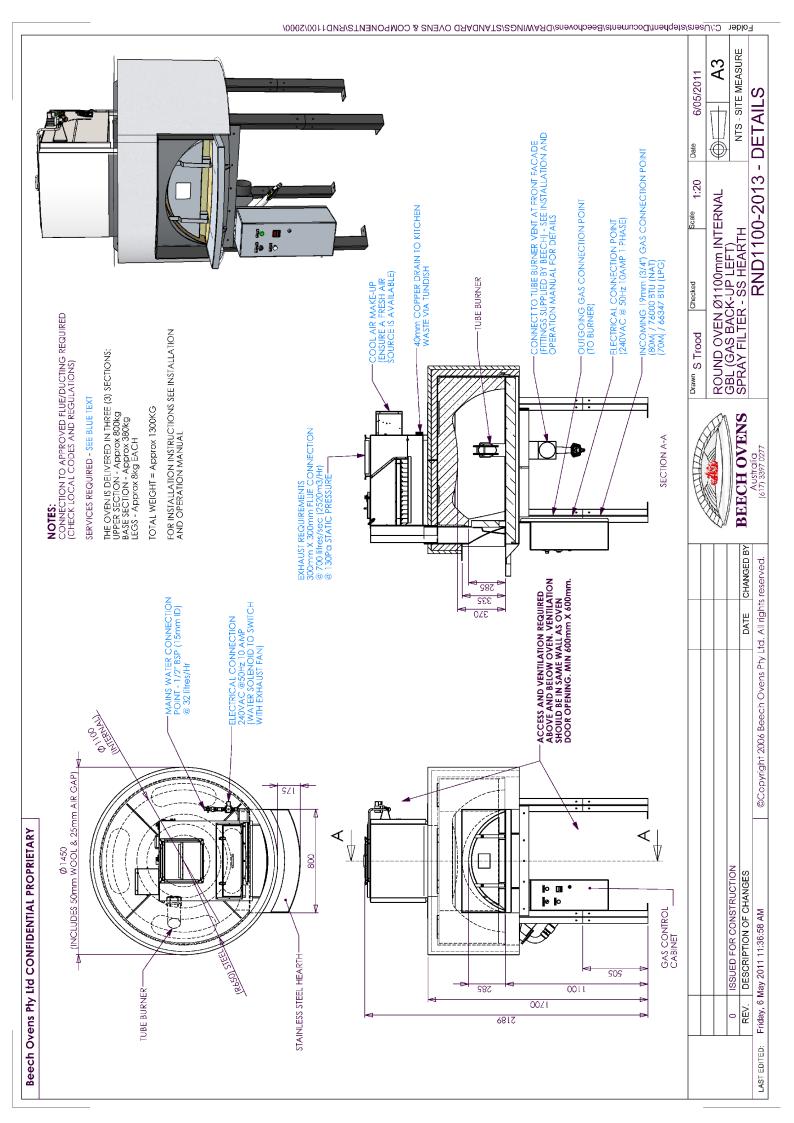

## **PRODUCT DESCRIPTION**

Round Stone Hearth Oven – Wood/Gas fired.

**Ext Diameter: Int Diameter: Height:** 

Ø1450mm. 1730mm. 1730mm. MANUFACTURED IN AUSTRALIA

www.beechovens.com

|                         | *                                                                                                                                                                                                                                                                                                                                                                                                                                                                                                                               |
|-------------------------|---------------------------------------------------------------------------------------------------------------------------------------------------------------------------------------------------------------------------------------------------------------------------------------------------------------------------------------------------------------------------------------------------------------------------------------------------------------------------------------------------------------------------------|
| SPECIFICATIONS          |                                                                                                                                                                                                                                                                                                                                                                                                                                                                                                                                 |
| Purpose                 | Wood/Gas Fired stone hearth oven for cooking Pizza and other dishes.                                                                                                                                                                                                                                                                                                                                                                                                                                                            |
| Construction            | High grade castable ceramic encased in 5mm steel housing supplied in 2 major sections with removable legs. 50mm insulation covers oven body, 25mm air gap between insulation and non-combustible façade material. 75mm stone hearth floor above 25mm insulating board and 5mm plate.                                                                                                                                                                                                                                            |
| Firing Type             | Wood, Gas or Gas Back-up (Wood and Gas)                                                                                                                                                                                                                                                                                                                                                                                                                                                                                         |
| Gas                     | Gas Back-up - 80Mj NAT / 70Mj LPG <i>(Tube Burner)</i><br>Full Gas – 70Mj Nat / 70Mj LPG <i>(Display Burner)</i>                                                                                                                                                                                                                                                                                                                                                                                                                |
| Exhaust<br>Requirements | Under Canopy/Hood <b>OR</b> Beech Spray Filter (Wet Scrubber) <b>OR</b> Flue Transition.                                                                                                                                                                                                                                                                                                                                                                                                                                        |
| MEP Ratings             | Gas Connection – 19mm (3/4") line. Electrical – 220-240VAC @ 50Hz 1 Phase 10 AMP Spray Filter Water Inlet– 15mm @ 30 L/Hr. Spray Filter Water Outlet – 40mm Copper Drain – To drain via tundish visible to operator. Spray Filter Water Solenoid – 220-240VAC @ 50Hz 1 Phase 10AMP (Linked to exhaust fan – Fan ON = Solenoid ON) Spray Filter Exhaust Ratings – 300mm x 300mm connection, 130Pa Static Pressure, 700l/sec Spray Filter Cool air Make-up unit – Ensure a fresh air supply is available. No connection required. |
| Capacity                | Cooks approximately 30 x 300mm pizzas per hour.                                                                                                                                                                                                                                                                                                                                                                                                                                                                                 |
| Accessories             | Pizza Tools (Pizza Peel, Spigot Brush, Brass Floor Brush, Bubble Hook, SS Rake and Shovel)<br>Stainless Steel Hearth (Optional – shown in image)<br>Spray Filter (Optional – shown in image)                                                                                                                                                                                                                                                                                                                                    |
| Safety                  | Oven and associated systems are CE and UL compliant. UL Tested to Subject 2162 (Wood/Gas Fired). Complies to USA "ANSI-NSF standard 4" Exterior temperatures below 50°C. Compliant Gas systems with flame failure device.                                                                                                                                                                                                                                                                                                       |
| Special<br>Requirements | Façade and Oven surround to be made of non-combustible material.  Tube Burner Vent to be connected via ventilation panel in front façade panel below oven door (See Installation and Operation Manual for details)  Access and ventilation panel to both above and below oven - minimum 600mm x 600mm  Metal infill required between oven spigot and façade to prevent hot air and flames entering the façade cavity.                                                                                                           |