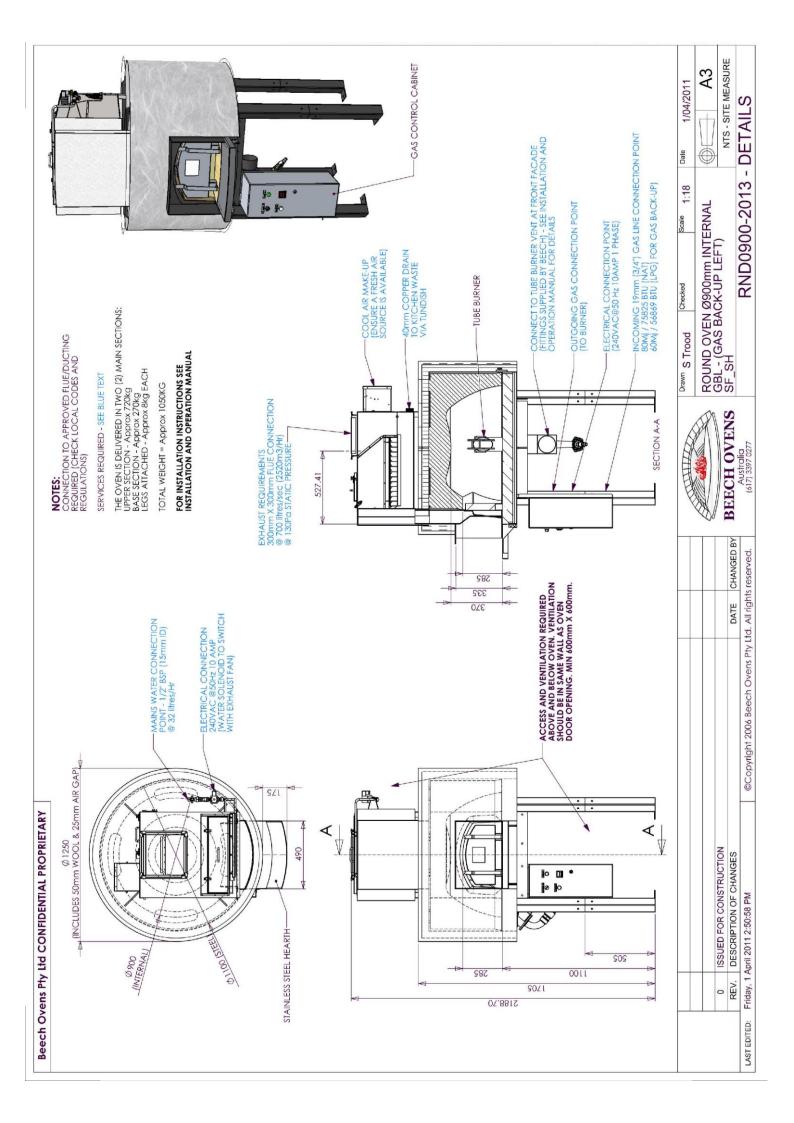

## **PRODUCT DESCRIPTION**

Round Stone Hearth Oven – Wood/Gas fired.

Ext Diameter: Int Diameter: Height: 91250mm. 1730mm.

MANUFACTURED IN AUSTRALIA

www.beechovens.com

|                         | A box                                                                                                                                                                                                                                                                                                                                                                                                                                                                                                                           |
|-------------------------|---------------------------------------------------------------------------------------------------------------------------------------------------------------------------------------------------------------------------------------------------------------------------------------------------------------------------------------------------------------------------------------------------------------------------------------------------------------------------------------------------------------------------------|
|                         | SPECIFICATIONS                                                                                                                                                                                                                                                                                                                                                                                                                                                                                                                  |
| Purpose                 | Wood/Gas Fired stone hearth oven for cooking Pizza and other dishes.                                                                                                                                                                                                                                                                                                                                                                                                                                                            |
| Construction            | High grade castable ceramic encased in 5mm steel housing supplied in 2 major sections with removable legs. 50mm insulation covers oven body, 25mm air gap between insulation and non-combustible façade material. 75mm stone hearth floor above 25mm insulating board and 5mm plate.                                                                                                                                                                                                                                            |
| Firing Type             | Wood, Gas or Gas Back-up (Wood and Gas)                                                                                                                                                                                                                                                                                                                                                                                                                                                                                         |
| Gas                     | Gas Back-up - 80Mj NAT / 60Mj LPG <i>(Tube Burner)</i><br>Full Gas – 70Mj Nat / 60Mj LPG <i>(Display Burner)</i>                                                                                                                                                                                                                                                                                                                                                                                                                |
| Exhaust<br>Requirements | Under Canopy/Hood <b>OR</b> Beech Spray Filter (Wet Scrubber) <b>OR</b> Flue Transition.                                                                                                                                                                                                                                                                                                                                                                                                                                        |
| MEP Ratings             | Gas Connection – 19mm (3/4") line. Electrical – 220-240VAC @ 50Hz 1 Phase 10 AMP Spray Filter Water Inlet– 15mm @ 30 L/Hr. Spray Filter Water Outlet – 40mm Copper Drain – To drain via tundish visible to operator. Spray Filter Water Solenoid – 220-240VAC @ 50Hz 1 Phase 10AMP (Linked to exhaust fan – Fan ON = Solenoid ON) Spray Filter Exhaust Ratings – 300mm x 300mm connection, 130Pa Static Pressure, 700l/sec Spray Filter Cool air Make-up unit – Ensure a fresh air supply is available. No connection required. |
| Capacity                | Cooks approximately 25 x 300mm pizzas per hour.                                                                                                                                                                                                                                                                                                                                                                                                                                                                                 |
| Accessories             | Pizza Tools (Pizza Peel, Spigot Brush, Brass Floor Brush, Bubble Hook, SS Rake and Shovel)<br>Stainless Steel Hearth (Optional – shown in image)<br>Spray Filter (Optional – shown in image)                                                                                                                                                                                                                                                                                                                                    |
| Safety                  | Oven and associated systems are CE and UL compliant. UL Tested to Subject 2162 (Wood/Gas Fired). Complies to USA "ANSI-NSF standard 4" Exterior temperatures below 50°C. Compliant Gas systems with flame failure device.                                                                                                                                                                                                                                                                                                       |
| Special<br>Requirements | Façade and Oven surround to be made of non-combustible material.  Tube Burner Vent to be connected via ventilation panel in front façade panel below oven door (See Installation and Operation Manual for details)  Access and ventilation panel to both above and below oven - minimum 600mm x 600mm  Metal infill required between oven spigot and façade to prevent hot air and flames entering the façade cavity.                                                                                                           |